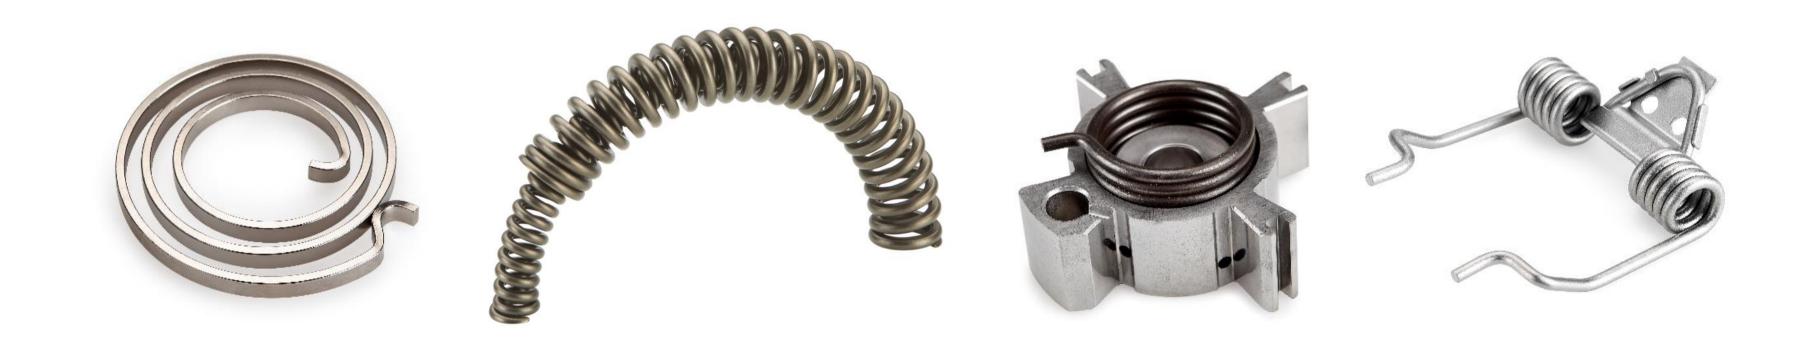

## FUEL DELIVERY

DIESEL PUMP

- Plunger Spring
- Tappet Spring
- Inlet Valve Spring
- Outlet Valve Spring
- Press Relieve Valve Spring

GDI GASOLINE PUMP

- Plunger Spring
- Inlet Valve Spring
- Outlet Valve Spring
- Press Relieve Valve Spring
- Spacers

GDI GASOLINE INJECTOR

- Armature Spring
- Core Spring

# FUEL DELIVERY

COMMON RAIL

Press Relieve Valve Spring

FUEL MODULE

- Fuel Sender Arm
- Clip
- Spring

# VARIABLE VALVE & CAM TIMING

CAM PHASER

- Spiral Spring
- Torsion Spring
- Spring Lock Pin
- Spring Check Valve
- Spring Bypass
- Spring Diverter

OCV VALVE

OCV Spring

CYLINDER DISCONNECTION

- Torsion Spring
- Pin Spring