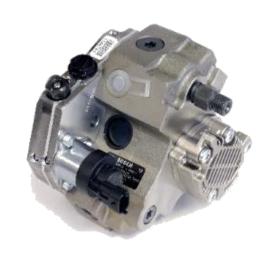

## FUEL DELIVERY

DIESEL PUMP

- Plunger Spring
- Tappet Spring
- Inlet Valve Spring
- Outlet Valve Spring
- Press Relieve Valve Spring

GDI GASOLINE PUMP

- Plunger Spring
- Inlet Valve Spring
- Outlet Valve Spring
- Press Relieve Valve Spring
- Spacers