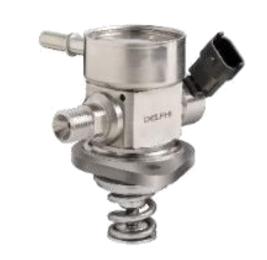

# FUEL DELIVERY

COMMON RAIL

Press Relieve Valve Spring

FUEL MODULE

- Fuel Sender Arm
- Clip
- Spring