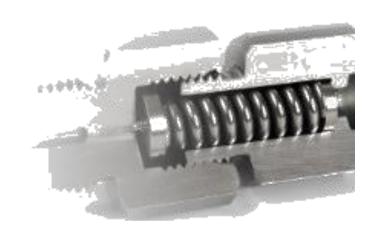

## FUEL DELIVERY

DIESEL PUMP

- Plunger Spring
- Tappet Spring
- Inlet Valve Spring
- Outlet Valve Spring
- Press Relieve Valve Spring

GDI GASOLINE PUMP

- Plunger Spring
- Inlet Valve Spring
- Outlet Valve Spring
- Press Relieve Valve Spring
- Spacers