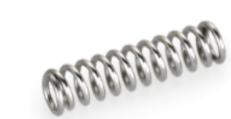

## FUEL DELIVERY

DIESEL PUMP

- Plunger Spring
- Tappet Spring
- Inlet Valve Spring
- Outlet Valve Spring
- Press Relieve Valve Spring

GDI GASOLINE PUMP

- Plunger Spring
- Inlet Valve Spring
- Outlet Valve Spring
- Press Relieve Valve Spring
- Spacers