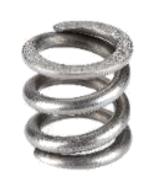

## FUEL DELIVERY

DIESEL PUMP

- Plunger Spring
- Tappet Spring
- Inlet Valve Spring
- Outlet Valve Spring
- Press Relieve Valve Spring

GDI GASOLINE PUMP

- Plunger Spring
- Inlet Valve Spring
- Outlet Valve Spring
- Press Relieve Valve Spring
- Spacers