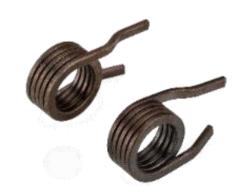

# VARIABLE VALVE & CAM TIMING

CAM PHASER

- Spiral Spring
- Torsion Spring
- Spring Lock Pin
- Spring Check Valve
- Spring Bypass
- Spring Diverter

OCV VALVE

OCV Spring

CYLINDER DISCONNECTION

- Torsion Spring
- Pin Spring

## THERMAL

EGR VALVE

- Torsion Spring
- Compression Spring
- Spiral Spring

- Compression Spring
- Wave Spring