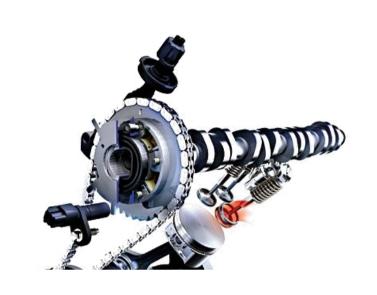

# VARIABLE VALVE & CAM TIMING

CAM PHASER

- Spiral Spring
- Torsion Spring
- Spring Lock Pin
- Spring Check Valve
- Spring Bypass
- Spring Diverter

OCV VALVE

OCV Spring

CYLINDER DISCONNECTION

- Torsion Spring
- Pin Spring

## VARIABLE VALVE & CAM TIMING