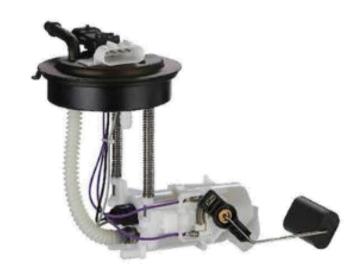

# FUEL DELIVERY

COMMON RAIL

Press Relieve Valve Spring

FUEL MODULE

- Fuel Sender Arm
- Clip
- Spring

#### ROLLER FINGER

- Fuel Sender Arm
- Clip
- Spring