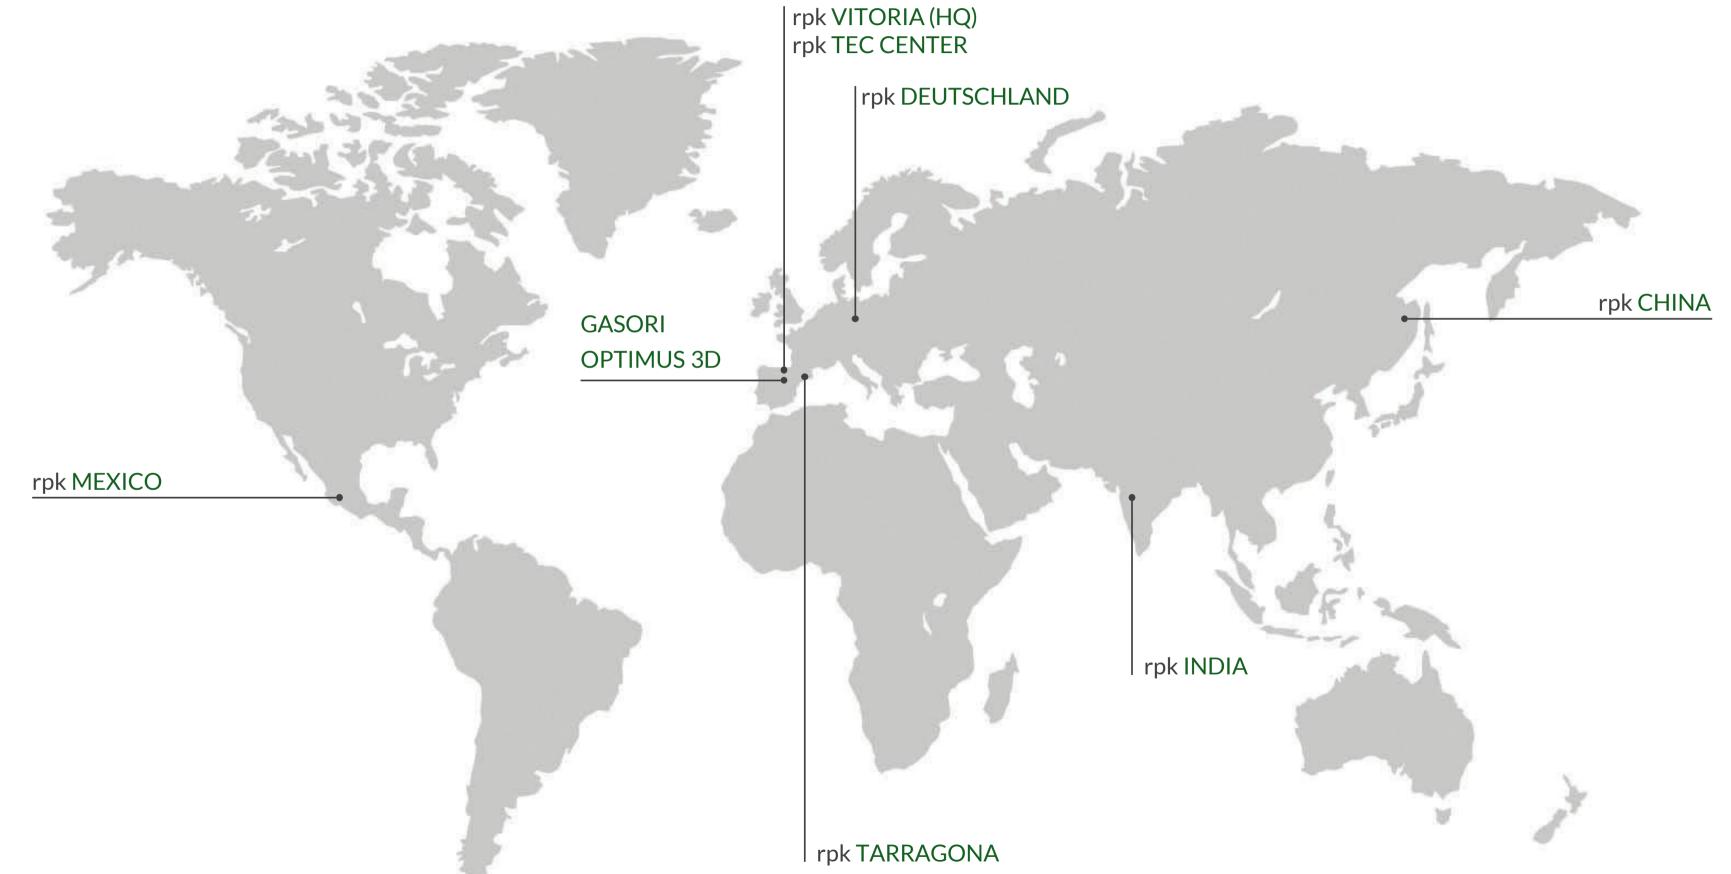

## WORLDWIDE OPERATIONS





# ORIGINAL POWERTRAIN APPLICATIONS

### ORIGINAL POWERTRAIN APPLICATIONS

EGR, TURBO, GASOLINE INJECTORS, ROLLER FOLLOWER FINGER (RFF), DIESEL & GASOLINE PUMPS, TWO STEP VALVE (TSV), VARIABLE CAM TIMING (VCT)(VCP), ELECTRONIC THROTTLE CONTROL (ETC, ETB) MODULAR FUEL UNIT





## FUEL DELIVERY

DIESEL PUMP



- Plunger Spring
- Tappet Spring
- Inlet Valve Spring
- Outlet Valve Spring
- Press Relieve Valve Spring





GDI GASOLINE PUMP



- Plunger Spring
- Inlet Valve Spring
- Outlet Valve Spring
- Press Relieve Valve Spring
- Spacers



GDI GASOLINE INJECTOR



- Armature Spring
- Core Spring









# FUEL DELIVERY

COMMON RAIL



Press Relieve Valve Spring



FUEL MODULE



- Fuel Sender Arm
- Clip
- Spring





# VARIABLE VALVE & CAM TIMING

CAM PHASER



- Spiral Spring
- Torsion