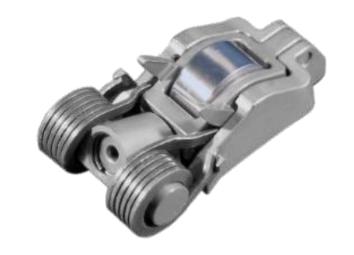

# VARIABLE VALVE & CAM TIMING

CAM PHASER

- Spiral Spring
- Torsion Spring
- Spring Lock Pin
- Spring Check Valve
- Spring Bypass
- Spring Diverter

OCV VALVE

OCV Spring

CYLINDER DISCONNECTION

- Torsion Spring
- Pin Spring