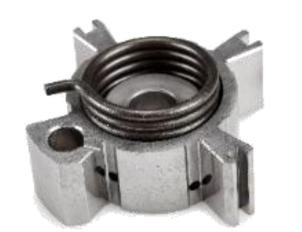

# VARIABLE VALVE & CAM TIMING

CAM PHASER

- Spiral Spring
- Torsion Spring
- Spring Lock Pin
- Spring Check Valve
- Spring Bypass
- Spring Diverter

OCV VALVE

OCV Spring

CYLINDER DISCONNECTION

- Torsion Spring
- Pin Spring

## VARIABLE VALVE & CAM TIMING