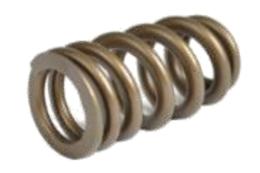

# VARIABLE VALVE & CAM TIMING

CAM PHASER

- Spiral Spring
- Torsion Spring
- Spring Lock Pin
- Spring Check Valve
- Spring Bypass
- Spring Diverter

OCV VALVE

OCV Spring

CYLINDER DISCONNECTION

- Torsion Spring
- Pin Spring

## THERMAL

EGR VALVE

- Torsion Spring
- Compression Spring
- Spiral Spring

- Compression Spring
- Wave Spring