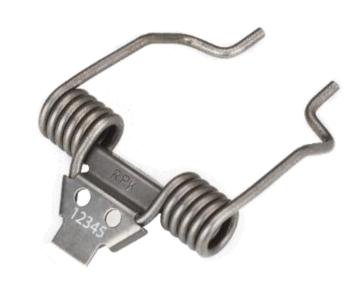

AR FUEL UNIT





## FUEL DELIVERY

DIESEL PUMP



- Plunger Spring
- Tappet Spring
- Inlet Valve Spring
- Outlet Valve Spring
- Press Relieve Valve Spring





GDI GASOLINE PUMP



- Plunger Spring
- Inlet Valve Spring
- Outlet Valve Spring
- Press Relieve Valve Spring
- Spacers



GDI GASOLINE INJECTOR



- Armature Spring
- Core Spring









# FUEL DELIVERY

COMMON RAIL



Press Relieve Valve Spring



FUEL MODULE



- Fuel Sender Arm
- Clip
- Spring





# VARIABLE VALVE & CAM TIMING

CAM PHASER



- Spiral Spring
- Torsion Spring
- Spring Lock Pin
- Spring Check Valve
- Spring Bypass
- Spring Diverter





OCV VALVE



OCV Spring



CYLINDER DISCONNECTION



- Torsion Spring
- Pin Spring







## VARIABLE VALVE & CAM TIMING

# VARIABLE VALVE OPENING



Press Relieve Valve Spring



#### ROLLER FINGER



- Fuel Sender Arm
- Clip
- Spring





## THERMAL

EGR VALVE





- Torsion Spring
- Compression Spring
- Spiral Spring









- Compression Spring
- Wave Spring







## TRANSMISSION

#### AUTOMATIC GEARBOX VALVE BOX





# IGNITION

#### IGNITION COIL



• Compression Spring







## HOW DO WE DO IT?

#### ENGINEERING, DESIGN, PLANNING AND PRODUCT DEVELOPMENT

Our engineers work alongside our customers to provide the best solution for them, applying scientific methods and knowledge accumulated over almost 50 years.

- Engineering
- Product design
- FEM/FEA Analysis with ANSYS
- Prototyping
- Tooling development
- Research of processes and materials
- Design and development of special machinery
- Cost optimization



## HOW DO WE DO IT?

#### KEY PROCESSES

- F