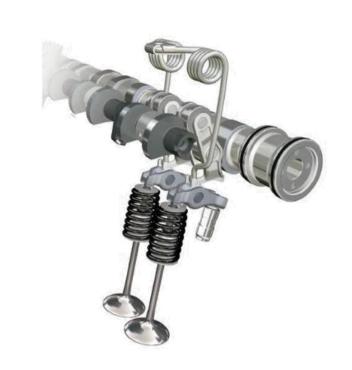

# VARIABLE VALVE & CAM TIMING

CAM PHASER

- Spiral Spring
- Torsion Spring
- Spring Lock Pin
- Spring Check Valve
- Spring Bypass
- Spring Diverter

OCV VALVE

OCV Spring

CYLINDER DISCONNECTION

- Torsion Spring
- Pin Spring

## VARIABLE VALVE & CAM TIMING