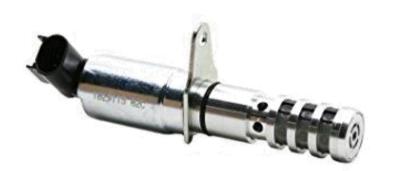

# VARIABLE VALVE & CAM TIMING

CAM PHASER

- Spiral Spring
- Torsion Spring
- Spring Lock Pin
- Spring Check Valve
- Spring Bypass
- Spring Diverter

OCV VALVE

OCV Spring

CYLINDER DISCONNECTION

- Torsion Spring
- Pin Spring